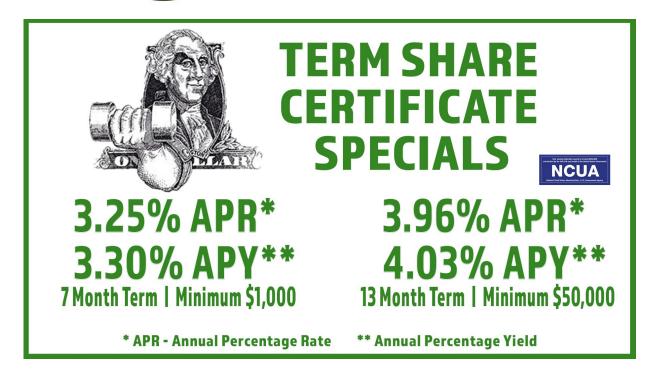

| 3.25% APR*                                | 3.96% APR*                                 |
|-------------------------------------------|--------------------------------------------|
| 3.30% APY**                               | 4.03% APY**                                |
| Term of the share certificate is 7 months | Term of the share certificate is 13 months |
| Minimum balance to open \$1,000           | Minimum balance to open \$50,000           |

\* APR - Annual Percentage Rate.

\*\* APY - Annual Percentage Yield. APY accurate as of 03/22/23.

Dividends are compounded and credited monthly back in to the certificate on the last day of the month.

No additional deposits may be made to the Certificate other than the dividends earned.

Early withdrawal penalty is the loss of dividends earned for the month of the withdrawal.

This certificate will not automatically renew at maturity.

This is a limited time offer. Federally insured by NCUA.